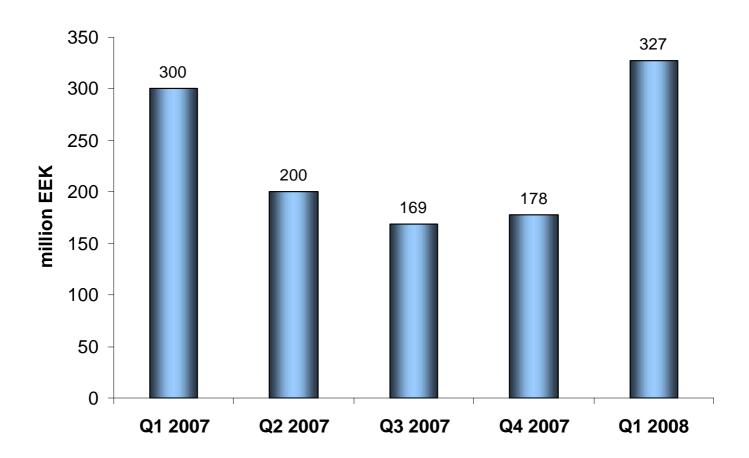

#### Cash Position

- As of 31 March 2008 cash balance 327 mln EEK
- 149m'EEK cash generated in Q1 2008, 98m'EEK more than in Q1 2007