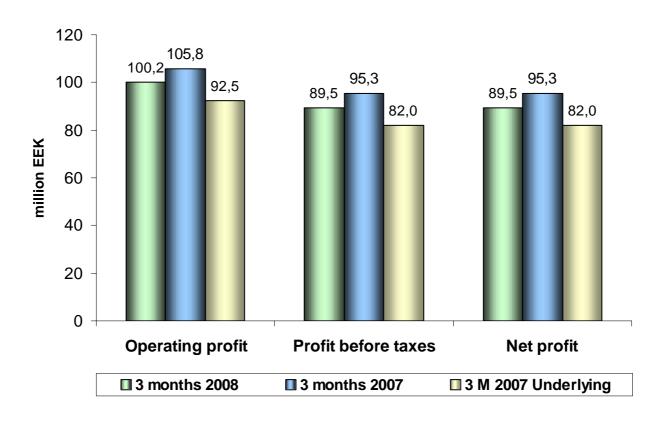

## Reported: Profitability of Operations

- Underlying operating profit 100.2 mln EEK in 3mo08, 8.3% increase y-o-y
- Underlying profit before taxes 89.5 mln EEK in 3mo08, 9.1% increase y-o-y
- Underlying net profit 89.5 mln EEK in 3mo08, 9.1% increase y-o-y